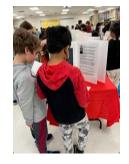

In addition to this learning, WRPS hosted the African International

Travelling Museum! All students visited the exhibit in our library on Friday, February 10th and engaged in a scavenger hunt to learn about the inventions and contributions of the Black community.

Thank you to families who were able to visit the exhibit during the lunch hour!

Supporting your Children with Special Needs