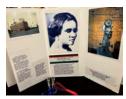

In addition to this learning, WRPS hosted the African International

Travelling Museum! All students visited the exhibit in our library on Friday, February 10th and engaged in a scavenger hunt to learn about the inventions and contributions of the Black community.

Thank you to families who were able to visit the exhibit during the lunch hour!

Supporting your Children with Special Needs