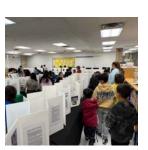

In addition to this learning, WRPS hosted the African International

Travelling Museum! All students visited the exhibit in our library on Friday, February 10th and engaged in a scavenger hunt to learn about the inventions and contributions of the Black community.

Thank you to families who were able to visit the exhibit during the lunch hour!

Supporting your Children with Special Needs